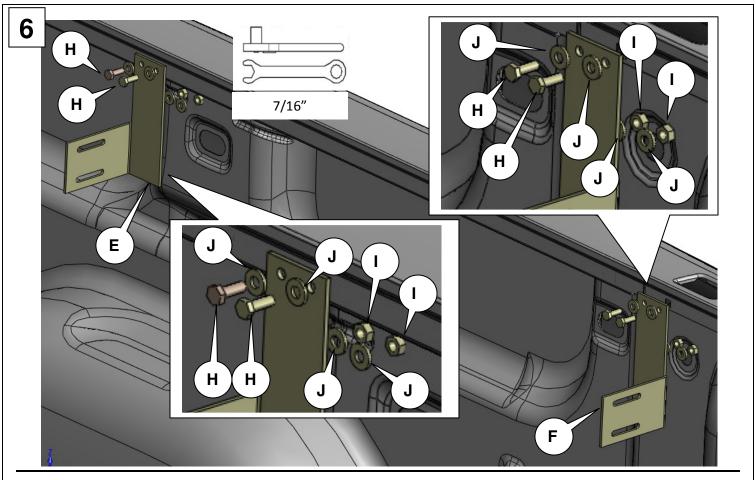

# Review the instruction pages in their entirety to prepare the required tools

**Warning:** The included J-Bolts must be used during installation to secure the crossover tool box to the truck bed. Do NOT use self-tapping screws on crossover tool boxes. Self-tapping screws can be used only on chest style tool boxes being installed to the truck bed. Premium J-Bolts for crossover tool boxes are available online at <a href="https://www.deezee.com">www.deezee.com</a> that have more surface area and molded to your truck bed rails. Tie downs designed specifically for Ford aluminum body trucks also are available.

The tool box warranty is *void* if one of these securing methods is not used.

**Note:** Dee Zee tool boxes are NOT air tight. An air-tight seal allows condensation to form inside of the box, causing the contents to be susceptible to mold or rust. Dee Zee boxes feature various bulb seals and foam gaskets on the lid to help resist weather elements. Should the weather stripping become damaged, please contact our customer service for replacement options at: **1-800-779-2102** 