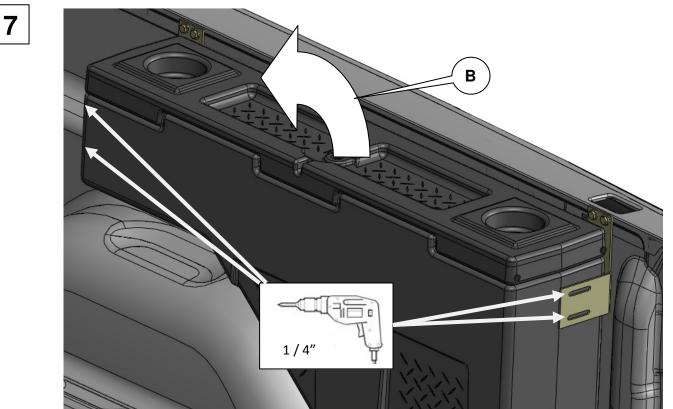

# Review the instruction pages in their entirety to prepare the required tools

**Warning:** The included J-Bolts must be used during installation to secure the crossover tool box to the truck bed. Do NOT use self-tapping screws on crossover tool boxes. Self-tapping screws can be used only on chest style tool boxes being installed to the truck bed. Premium J-Bolts for crossover tool boxes are available online at <a href="https://www.deezee.com">www.deezee.com</a> that have more surface area and molded to your truck bed rails. Tie downs designed specifically for Ford aluminum body trucks also are available.

The tool box warranty is *void* if one of these securing methods is not used.

**Note:** Dee Zee tool boxes are NOT air tight. An air-tight seal allows condensation to form inside of the box, causing the contents to be susceptible to mold or rust. Dee Zee boxes feature various bulb seals and foam gaskets on the lid to help resist weather elements. Should the weather stripping become damaged, please contact our customer service for replacement options at: **1-800-779-2102** 