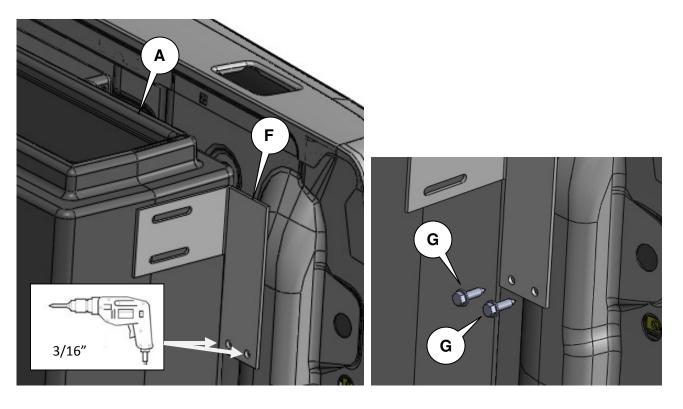

# Review the instruction pages in their entirety to prepare the required tools

**Warning:** The included J-Bolts must be used during installation to secure the crossover tool box to the truck bed. Do NOT use self-tapping screws on crossover tool boxes. Self-tapping screws can be used only on chest style tool boxes being installed to the truck bed. Premium J-Bolts for crossover tool boxes are available online at <a href="https://www.deezee.com">www.deezee.com</a> that have more surface area and molded to your truck bed rails. Tie downs designed specifically for Ford aluminum body trucks also are available.

The tool box warranty is *void* if one of these securing methods is not used.

**Note:** Dee Zee tool boxes are NOT air tight. An air-tight seal allows condensation to form inside of the box, causing the contents to be susceptible to mold or rust. Dee Zee boxes feature various bulb seals and foam gaskets on the lid to help resist weather elements. Should the weather stripping become damaged, please contact our customer service for replacement options at: **1-800-779-2102** 