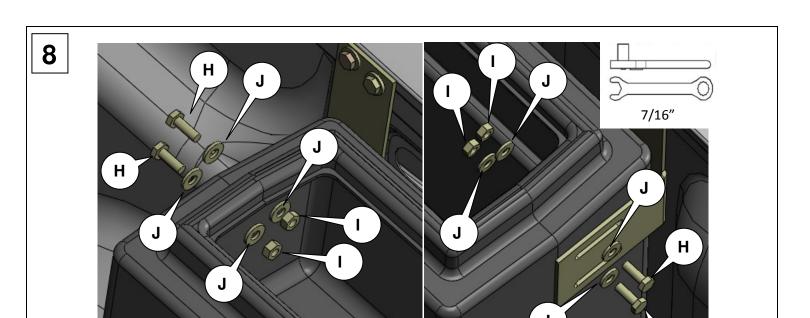

# Review the instruction pages in their entirety to prepare the required tools

**Warning:** The included J-Bolts must be used during installation to secure the crossover tool box to the truck bed. Do NOT use self-tapping screws on crossover tool boxes. Self-tapping screws can be used only on chest style tool boxes being installed to the truck bed. Premium J-Bolts for crossover tool boxes are available online at <a href="https://www.deezee.com">www.deezee.com</a> that have more surface area and molded to your truck bed rails. Tie downs designed specifically for Ford aluminum body trucks also are available.

The tool box warranty is *void* if one of these securing methods is not used.

**Note:** Dee Zee tool boxes are NOT air tight. An air-tight seal allows condensation to form inside of the box, causing the contents to be susceptible to mold or rust. Dee Zee boxes feature various bulb seals and foam gaskets on the lid to help resist weather elements. Should the weather stripping become damaged, please contact our customer service for replacement options at: **1-800-779-2102** 