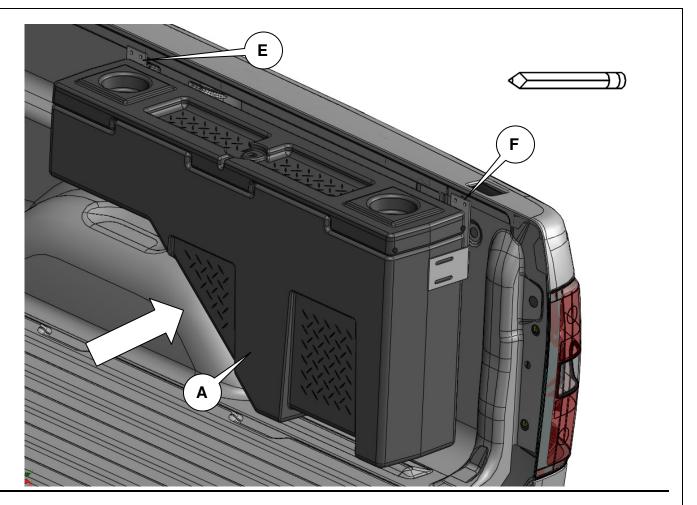

# Review the instruction pages in their entirety to prepare the required tools

**Warning:** The included J-Bolts must be used during installation to secure the crossover tool box to the truck bed. Do NOT use self-tapping screws on crossover tool boxes. Self-tapping screws can be used only on chest style tool boxes being installed to the truck bed. Premium J-Bolts for crossover tool boxes are available online at <a href="https://www.deezee.com">www.deezee.com</a> that have more surface area and molded to your truck bed rails. Tie downs designed specifically for Ford aluminum body trucks also are available.

The tool box warranty is *void* if one of these securing methods is not used.

**Note:** Dee Zee tool boxes are NOT air tight. An air-tight seal allows condensation to form inside of the box, causing the contents to be susceptible to mold or rust. Dee Zee boxes feature various bulb seals and foam gaskets on the lid to help resist weather elements. Should the weather stripping become damaged, please contact our customer service for replacement options at: **1-800-779-2102** 

Page 3 of 9

Page **4** of **9** 

TB 95P

5

Page **6** of **9** 

Page **7** of **9** 