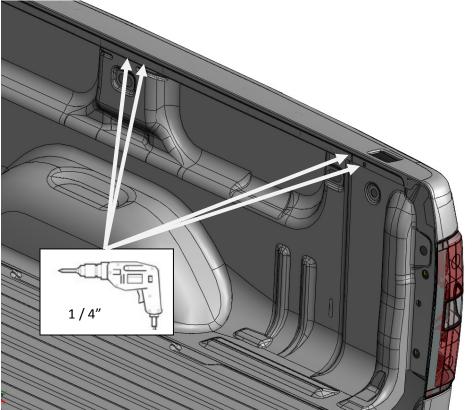

# Review the instruction pages in their entirety to prepare the required tools

**Warning:** The included J-Bolts must be used during installation to secure the crossover tool box to the truck bed. Do NOT use self-tapping screws on crossover tool boxes. Self-tapping screws can be used only on chest style tool boxes being installed to the truck bed. Premium J-Bolts for crossover tool boxes are available online at <a href="https://www.deezee.com">www.deezee.com</a> that have more surface area and molded to your truck bed rails. Tie downs designed specifically for Ford aluminum body trucks also are available.

The tool box warranty is *void* if one of these securing methods is not used.

**Note:** Dee Zee tool boxes are NOT air tight. An air-tight seal allows condensation to form inside of the box, causing the contents to be susceptible to mold or rust. Dee Zee boxes feature various bulb seals and foam gaskets on the lid to help resist weather elements. Should the weather stripping become damaged, please contact our customer service for replacement options at: **1-800-779-2102** 