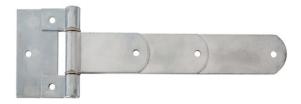

## 2.25 x 16 Inch Steel Strap Hinge with 1/2 Inch Steel Pin-Overall 5 x 18.81 Inch

**Buyers Part Number:** B2423H

## **Buyers Products Steel Strap Hinge is ideal for trailer doors.**

- Available in 3 lengths to fit your application.
- Made of sturdy 3/16 in. steel.
- Ideal for trailer doors.

## **Specifications**

| Bracket Height (in.) | 5.00"  | Bracket Width (in.) | 3.00"   |
|----------------------|--------|---------------------|---------|
| Length (in.)         | 18.81" | Pin Size (in.)      | 1/2"    |
| Strap Length (in.)   | 16.00" | Strap Width (in.)   | 2.25"   |
| Thickness (in.)      | 3/16"  | Shipping Weight     | 4.58 lb |