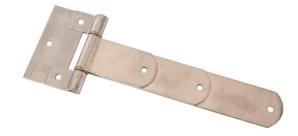

## 2.25 x 12 Inch Steel Strap Hinge with 1/2 Inch Steel Pin-Overall 5 x 15.19 Inch

**Buyers Part Number:** B2423G

## **Buyers Products Steel Strap Hinge is ideal for trailer doors.**

- Available in 3 lengths to fit your application.
- Made of sturdy 3/16 in. steel.
- Ideal for trailer doors.

## **Specifications**

| Bracket Height (in.) | 5.00"  | Bracket Width (in.) | 3.00"  |
|----------------------|--------|---------------------|--------|
| Finish               | Plain  | Length (in.)        | 15.19" |
| Material             | Steel  | Pin Size (in.)      | 1/2"   |
| Strap Length (in.)   | 12.00" | Strap Width (in.)   | 2.25"  |
| Thickness (in.)      | 3/16"  | Shipping Weight     | 4 lb   |