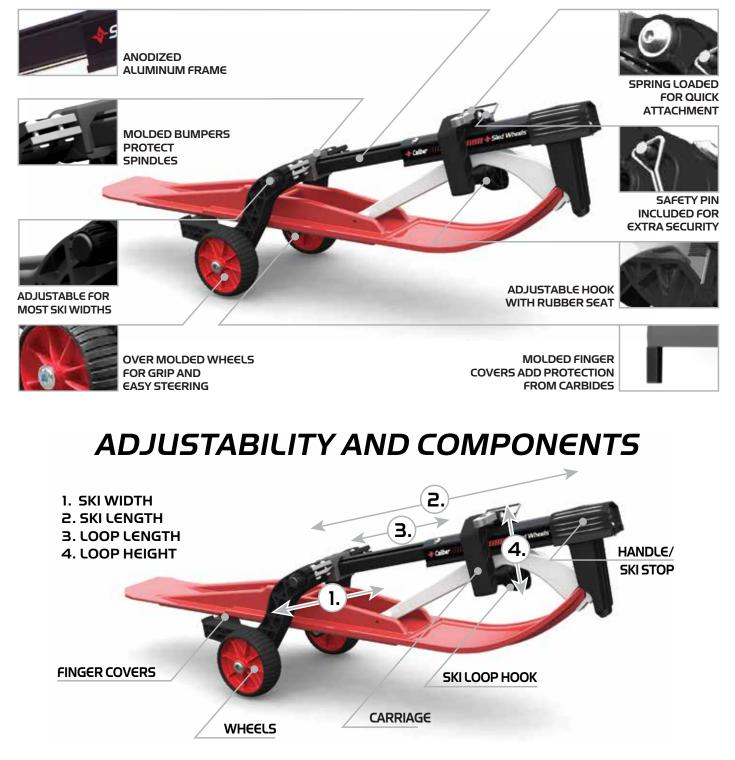

## INCREASED DURABILITY AND STRENGTH!

- Updated material provides 2x increase in strength, durability, and responsiveness
- Provides unmatched mobility for snowmobiles on hard surfaces speeds up to 12mph
- Multi-point adjustability provides a secure fit and accommodates most makes and models
- Lifts skis to reduce or minimize excessive carbide wear
- Innovative design provides fast engagement and disengagement
- Helps protect floors and surfaces by eliminating contact
- Easy to place and remove

## FEATURES AND BENEFITS

MOLDED COMPONENTS NOW MADE WITH GLASS-FILLED NYLON

WARNING – READ ALL INSTRUCTIONS BEFORE USING SLED WHEELS™