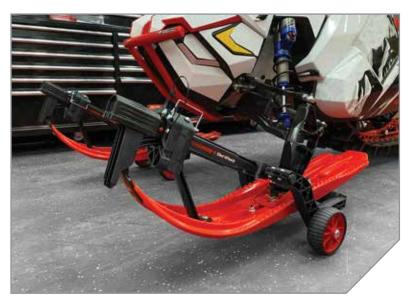

## SNOWMOBILE TRANSPORT KIT

## INCREASED DURABILITY AND STRENGTH!

- Updated material provides 2x increase in strength, durability, and responsiveness
- Provides unmatched mobility for snowmobiles on hard surfaces speeds up to 12mph
- Multi-point adjustability provides a secure fit and accommodates most makes and models
- Lifts skis to reduce or minimize excessive carbide wear
- Innovative design provides fast engagement and disengagement
- Helps protect floors and surfaces by eliminating contact
- Easy to place and remove