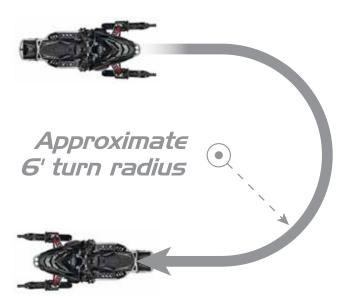

## INCREASED DURABILITY AND STRENGTH!

- Updated material provides 2x increase in strength, durability, and responsiveness
- Provides unmatched mobility for snowmobiles on hard surfaces speeds up to 12mph
- Multi-point adjustability provides a secure fit and accommodates most makes and models
- Lifts skis to reduce or minimize excessive carbide wear
- Innovative design provides fast engagement and disengagement
- Helps protect floors and surfaces by eliminating contact
- Easy to place and remove