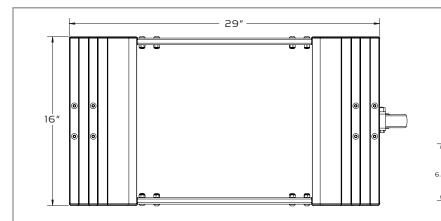

## GREAT FOR GARAGE FLOORS!

PRODUCT DIMENSIONS: Includes 1 - 29"(w) X 16" (h) rear caster wheels