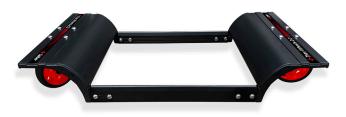

### MANEUVERING MADE EASY!

- Tapered sides allow track to easily drop in place
- Specifically designed to accommodate all track pitches – 2.52", 2.86", 3.00" and 3.50"
- Powder-coated aluminum for long-lasting durability
- Over-sized 5" caster wheels make moving a breeze
- Works with snowmobiles and snowbikes up to 3.25" lug depth
- 500 LB. Load Rating

# FEATURES AND BENEFITS

TAPERED SIDES FOR EASY PLACEMENT

PAIR WITH SLED WHEELS

WORKS GREAT WITH SNOWBIKES

16" WIDTH ACCOMMODATES MOST TRACKS

-

DURABLE MATERIALS – WORKS GREAT WITH STUDS

POWDER COAT FINISH – CLEAN AND DURABLE