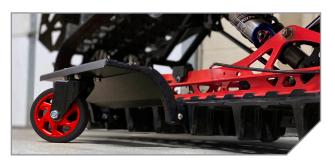

### MANEUVERING MADE EASY!

- Tapered sides allow track to easily drop in place
- Specifically designed to accommodate all track pitches – 2.52", 2.86", 3.00" and 3.50"
- Powder-coated aluminum for long-lasting durability
- Over-sized 5" caster wheels make moving a breeze
- Works with snowmobiles and snowbikes up to 3.25" lug depth
- 500 LB. Load Rating

#### OVER-SIZED 5" CASTERS TO CONQUER DIFFICULT TERRAIN

SEE PRODUCT IN ACTION @ WWW.CALIBERPRODUCTSINC.COM/TRAXWHEEL2