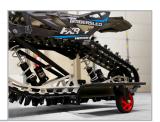

### MANEUVERING MADE EASY!

- Tapered sides allow track to easily drop in place
- Specifically designed to accommodate all track pitches – 2.52", 2.86", 3.00" and 3.50"
- Powder-coated aluminum for long-lasting durability
- Over-sized 5" caster wheels make moving a breeze
- Works with snowmobiles and snowbikes up to 3.25" lug depth
- 500 LB. Load Rating

# FEATURES AND BENEFITS

TAPERED SIDES FOR EASY PLACEMENT

PAIR WITH SLED WHEELS

WORKS GREAT WITH SNOWBIKES

16" WIDTH ACCOMMODATES MOST TRACKS

-

DURABLE MATERIALS – WORKS GREAT WITH STUDS

POWDER COAT FINISH – CLEAN AND DURABLE