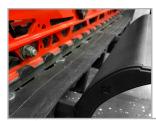

### MANEUVERING MADE EASY!

- Tapered sides allow track to easily drop in place
- Specifically designed to accommodate all track pitches – 2.52", 2.86", 3.00" and 3.50"
- Powder-coated aluminum for long-lasting durability
- Over-sized 5" caster wheels make moving a breeze
- Works with snowmobiles and snowbikes up to 3.25" lug depth
- 500 LB. Load Rating

# FEATURES AND BENEFITS

TAPERED SIDES FOR EASY PLACEMENT

PAIR WITH SLED WHEELS

WORKS GREAT WITH SNOWBIKES

16" WIDTH ACCOMMODATES MOST TRACKS

-

DURABLE MATERIALS – WORKS GREAT WITH STUDS

POWDER COAT FINISH – CLEAN AND DURABLE