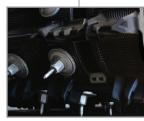

# FEATURES AND BENEFITS

TAPERED SIDES FOR EASY PLACEMENT

PAIR WITH SLED WHEELS

WORKS GREAT WITH SNOWBIKES

16" WIDTH ACCOMMODATES MOST TRACKS

-

DURABLE MATERIALS – WORKS GREAT WITH STUDS

POWDER COAT FINISH – CLEAN AND DURABLE