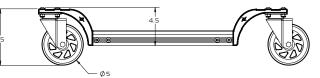

## GREAT FOR GARAGE FLOORS!

PRODUCT DIMENSIONS: Includes 1 - 29"(w) X 16" (h) rear caster wheels

### MANEUVERING MADE EASY!

- Tapered sides allow track to easily drop in place
- Specifically designed to accommodate all track pitches – 2.52", 2.86", 3.00" and 3.50"
- Powder-coated aluminum for long-lasting durability
- Over-sized 5" caster wheels make moving a breeze
- Works with snowmobiles and snowbikes up to 3.25" lug depth
- 500 LB. Load Rating

MADE IN USA / 🕸 LIFETIME WARRANTY / 📍 PATENT PENDING

(Rear Wheel Caster)