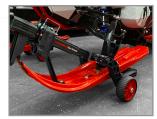

### MANEUVERING MADE EASY!

- Tapered sides allow track to easily drop in place
- Specifically designed to accommodate all track pitches – 2.52", 2.86", 3.00" and 3.50"
- Powder-coated aluminum for long-lasting durability
- Over-sized 5" caster wheels make moving a breeze
- Works with snowmobiles and snowbikes up to 3.25" lug depth
- 500 LB. Load Rating

MADE IN USA / 🕸 LIFETIME WARRANTY / 📍 PATENT PENDING

(Rear Wheel Caster)

#### OVER-SIZED 5" CASTERS TO CONQUER DIFFICULT TERRAIN

SEE PRODUCT IN ACTION @ WWW.CALIBERPRODUCTSINC.COM/TRAXWHEEL2