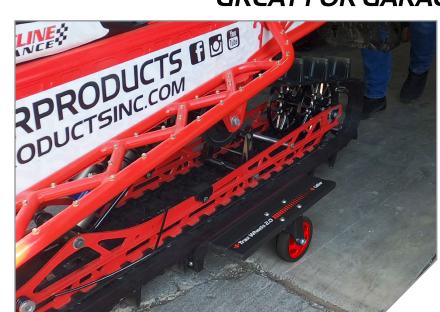

## GREAT FOR GARAGE FLOORS!

PRODUCT DIMENSIONS: Includes 1 - 29"(w) X 16" (h) rear caster wheels

### MANEUVERING MADE EASY!

- Tapered sides allow track to easily drop in place
- Specifically designed to accommodate all track pitches – 2.52", 2.86", 3.00" and 3.50"
- Powder-coated aluminum for long-lasting durability
- Over-sized 5" caster wheels make moving a breeze
- Works with snowmobiles and snowbikes up to 3.25" lug depth
- 500 LB. Load Rating

#### OVER-SIZED 5" CASTERS TO CONQUER DIFFICULT TERRAIN

SEE PRODUCT IN ACTION @ WWW.CALIBERPRODUCTSINC.COM/TRAXWHEEL2